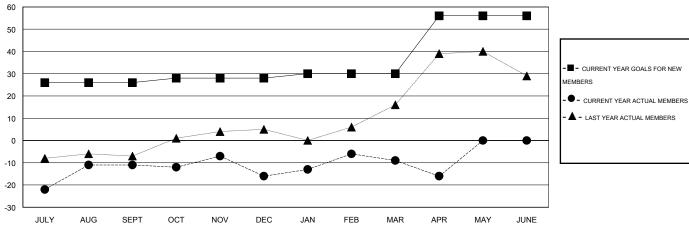

## GOALS AND ACTUAL MEMBERS CUMULATIVE

| - ■ - CURRENT YEAR GOALS FOR NEW |  |
|----------------------------------|--|
| MEMBERS                          |  |
| _                                |  |

- LAST YEAR ACTUAL MEMBERS